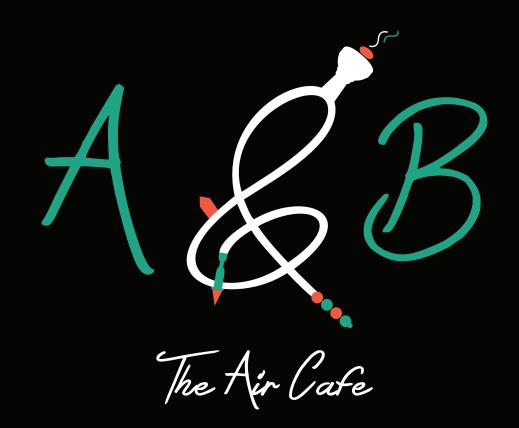

### Branding For Above & Beyond Logo | Table Tent Menu

| Popcarn                 | 80  |
|-------------------------|-----|
| Frenck Fries            | 99  |
|                         |     |
| Valapeno Cheese Poppers |     |
| Veg. Fingers            |     |
| Cheese Garlic Bread     |     |
| Nachos with Salsa       |     |
| Bruschetta              | 150 |
| Corn Spinach Tart       | 120 |
| Panini Ovill            | 120 |
| Veg. Pizza              | 225 |
| Pizza Margherita        |     |
|                         |     |